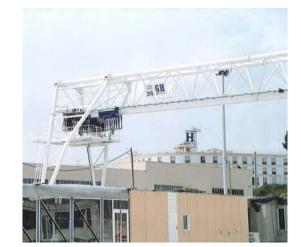

### PORTAL CRANES WITH LATTICE STRUCTURE

Portal Cranes with a lattice structure, are designed to reduce the maximum surface area against wind resistance, optimising its power for the long travel movement.

They are particularly suited for working in large outdoor areas and places exposed to high winds.