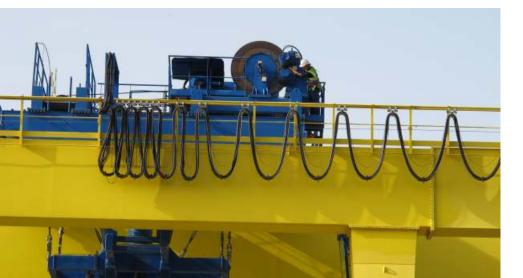

### PORTAL CRANES WITH LATTICE STRUCTURE

Portal Cranes with a lattice structure, are designed to reduce the maximum surface area against wind resistance, optimising its power for the long travel movement.

They are particularly suited for working in large outdoor areas and places exposed to high winds.