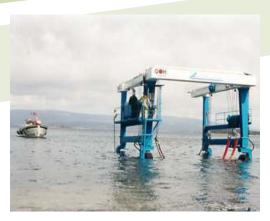

# GANTRIES (RTG'S)

Marine and Industrial RTG's are particularly adapted to work independently in whatever field.