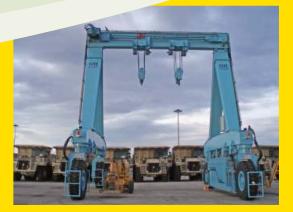

# GANTRIES (RTG'S)

Marine and Industrial RTG's are particularly adapted to work independently in whatever field.