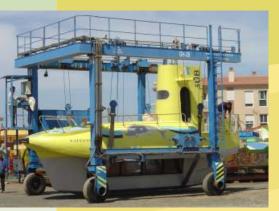

# GANTRIES (RTG'S)

Marine and Industrial RTG's are particularly adapted to work independently in whatever field.