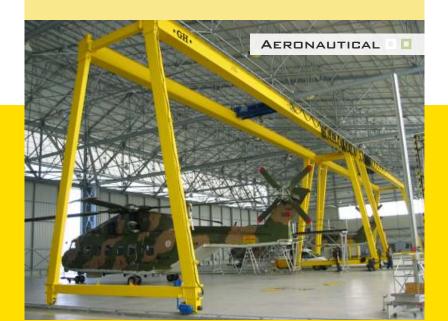

GH manufactures Standard Portal Cranes as well as Special Portal Cranes for heavy capacities and different industrial sectors, in particular:

- -Aeronautical
- Shipyard
- -Automobile
- Steel works
- Power
- Rail
- Foundry
- Container Handling
- Steel Handling
- Stone Handling
- Dies and Presses
- Nautical
- Public Works
- Paper Mills
- Prefabrication
- Waste Treatment Plants
- Steel Mills, etc.