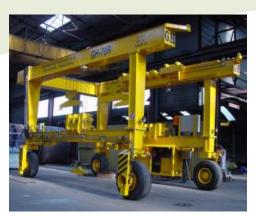

# GANTRIES (RTG'S)

Marine and Industrial RTG's are particularly adapted to work independently in whatever field.