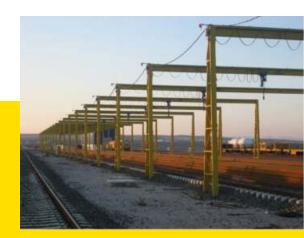

### PORTAL CRANES WITH LATTICE STRUCTURE

Portal Cranes with a lattice structure, are designed to reduce the maximum surface area against wind resistance, optimising its power for the long travel movement.

They are particularly suited for working in large outdoor areas and places exposed to high winds.