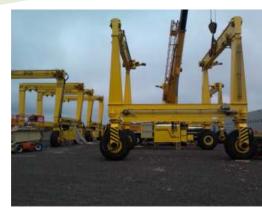

# GANTRIES (RTG'S)

Marine and Industrial RTG's are particularly adapted to work independently in whatever field.