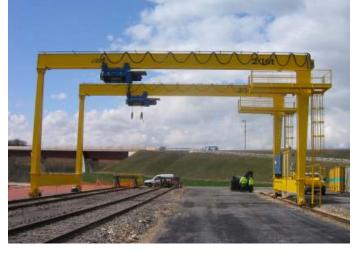

### PORTAL CRANES WITH LATTICE STRUCTURE

Portal Cranes with a lattice structure, are designed to reduce the maximum surface area against wind resistance, optimising its power for the long travel movement.

They are particularly suited for working in large outdoor areas and places exposed to high winds.