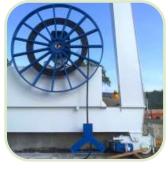

### PORTAL CRANES WITH LATTICE STRUCTURE

Portal Cranes with a lattice structure, are designed to reduce the maximum surface area against wind resistance, optimising its power for the long travel movement.

They are particularly suited for working in large outdoor areas and places exposed to high winds.