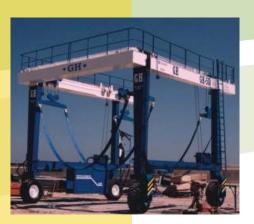

# GANTRIES (RTG'S)

Marine and Industrial RTG's are particularly adapted to work independently in whatever field.